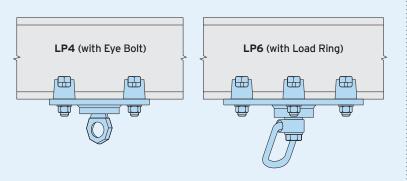

## Type LP

Utilizing Lindapter's high strength Type AF clamps for heavy loads, the Type LP is available in custom configurations up to 45,000lbs SWL.

👂 The Type LP can be supplied with either an Eye Bolt or Load Ring. Please state your requirement when ordering.

## Custom configurations up to 45,000lbs are also available

Lindapter manufactures customized Lifting Points to meet individual requirements, two examples are shown on the right. These custom connections are designed to specific application requirements, such as vertical loads, loads at an angle and rotation of up to 360°. The product designation, i.e. LP(#) determines the number of Type AF clamps.