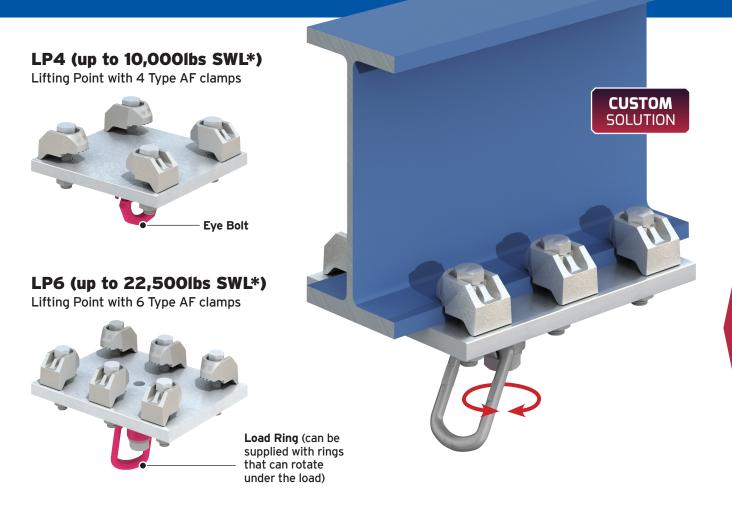

## Type LP

Utilizing Lindapter's high strength Type AF clamps for heavy loads, the Type LP is available in custom configurations up to 45,000lbs SWL.

👂 The Type LP can be supplied with either an Eye Bolt or Load Ring. Please state your requirement when ordering.

## Custom configurations up to 45,000lbs are also available

Lindapter manufactures customized Lifting Points to meet individual requirements, two examples are shown on the right. These custom connections are designed to specific application requirements, such as vertical loads, loads at an angle and rotation of up to 360°. The product designation, i.e. LP(#) determines the number of Type AF clamps.

For example, the LP6 has six M24 Type AF clamps to create a Safe Working Load of up to 22,500lbs (4:1 Factor of Safety). Provide details of the loading, rotation, angle and beam dimensions and Lindapter's team of Engineers will design a connection solution to suit your needs.